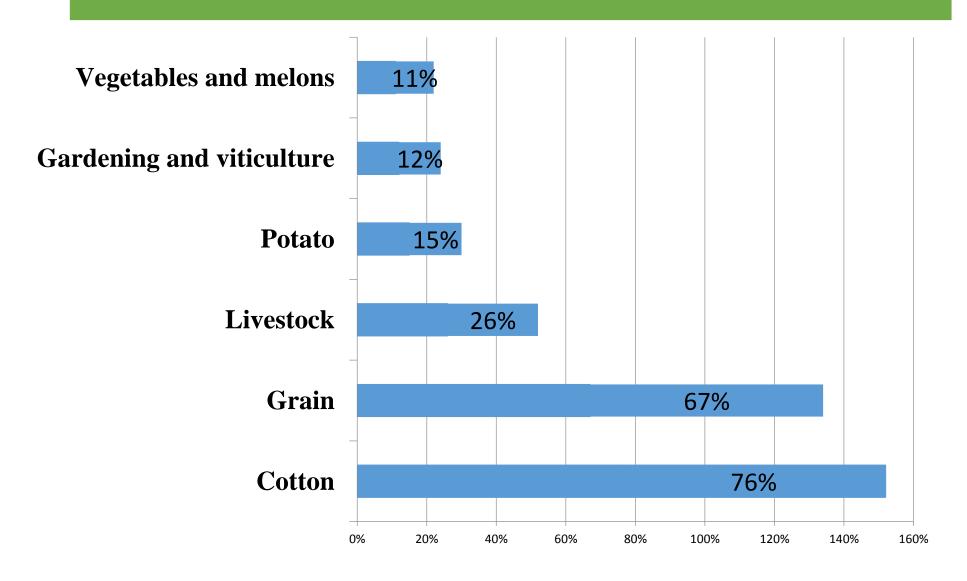

enterprises



#### **Government Programs**

□ The Government program on further modernization, technical and technological re-equipment of agricultural production in 2012-2016;
 □ The Government program on improvement of irrigated land for the period 2013-2017 years;
 □ The Government program on introduction of drip irrigation system and other water-saving technologies for the period 2013-2017;
 □ The Government program on the development and strengthening of material and technical base for storage of fruits and vegetables for 2011-2015.

#### **Objectives:**

Cardinal increase of the level of mechanization in Agricultural enterprises and Processing enterprises with technologies and technological equipment based on International Standards.

#### Level of Mechanization in Crop Production



## Privileges and Preferences for Agricultural Enterprises

## A. Enterprises participating in the localization program are exempted from:

- Custom fees while importing technological equipment and spare parts thereof;
- Income tax;
- Property tax.

#### **B. Simplified taxation system:**

- Agricultural enterprises pay single land tax instead of generally established taxation;
- Agriculture Enterprises are exempted from fees to Road Fund, Pension Fund, Medical and Educational Fund;
- Newly established farms are exempted from single land tax for two years;
- Agribusiness micro firms pay single tax instead of the generally established taxation.

#### C. Incentives for rational and careful use of water resources:

 Agricultural Enterprises in the implementation of drip irrigation systems a