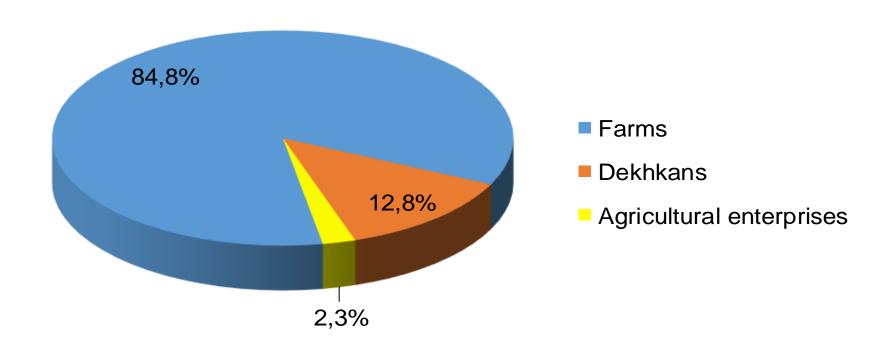

ovement and increase of stimulating role of legislative and legal framework.

Access to financial resources in the form of long-term preferential loans as well as tax and customs privileges.

Technical, technological modernization of agricultural enterprises.

Development of market infrastructure.

### Stimulating Role of Legal Framework

Existing legal acts provide comprehensive measures concerning:

- supporting financial stability and strengthening materialtechnical base of agricultural enterprises;
- land improvement and rehabilitation of irrigation infrastructure;
- introduction of watersaving technologies, as well as improving the competitiveness of agricultural products in the domestic and foreign markets.

# Structure of agricultural land use according to the types of enterprises



#### **Government Programs**

□ The Government program on further modernization, technical and technological re-equipment of agricultural production in 2012-2016;
 □ The Government program on improvement of irrigated land for the period 2013-2017 years;
 □ The Government program on introduction of drip irrigation system and other water-saving technologies for the period 2013-2017;
 □ The Government program on the development and strengthening of material and technical base for storage of fruits and vegetables for 2011-2015.

#### **Objectives:**

Cardinal increase of the level of mechanization in Agricultural enterprises and Processing enterprises with technologies and technological equipment based on International Standards.

#### Level of Mechanization in Crop Production



## Privileg