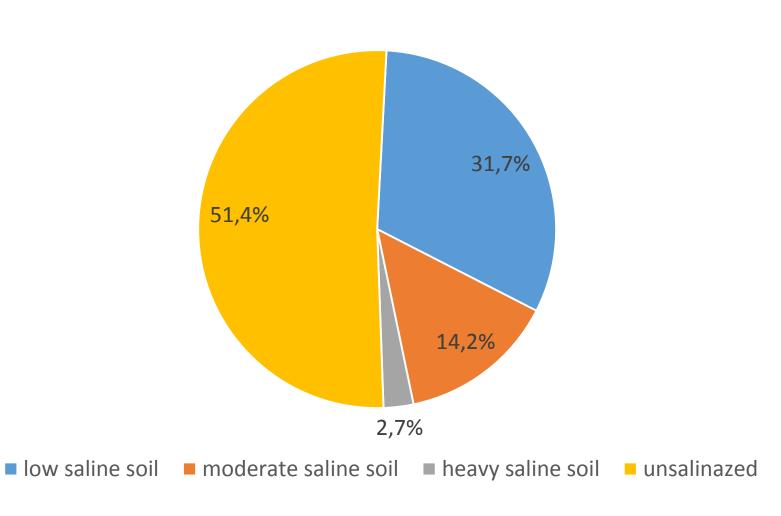

in the localization program are exempted from:

- Custom fees while importing technological equipment and spare parts thereof;
- Income tax;
- Property tax.

#### **B. Simplified taxation system:**

- Agricultural enterprises pay single land tax instead of generally established taxation;
- Agriculture Enterprises are exempted from fees to Road Fund, Pension Fund, Medical and Educational Fund;
- Newly established farms are exempted from single land tax for two years;
- Agribusiness micro firms pay single tax instead of the generally established taxation.

#### C. Incentives for rational and careful use of water resources:

 Agricultural Enterprises in the implementation of drip irrigation systems are exempted from the single land tax for five years.

#### Salinity Level of Irrigated Land



#### **Government Support for Land Improvement**

## Fund for Land Reclamation

- Rehabilitation works at collector drainage network throughout 84,000 km completed;
- More than 1,600 units of ameliorative equipment purchased to water management enterprises;
- The Fund invested **563,5 million USD** for these purposes.
- As a result: Improved 1,5 million ha of irrigated land.







#### **Government Financial Support**

Fund for settlements of agricultural products purchased for state needs

 During the vegetation period the Government provides preferential financial support to agricultural enterprises for the purchase of fuel, fertilizer, farm equipment and other resources needed to grow crops.







## Annual International Exhibition: Mini-technologies and Compact Equipment

Since 200